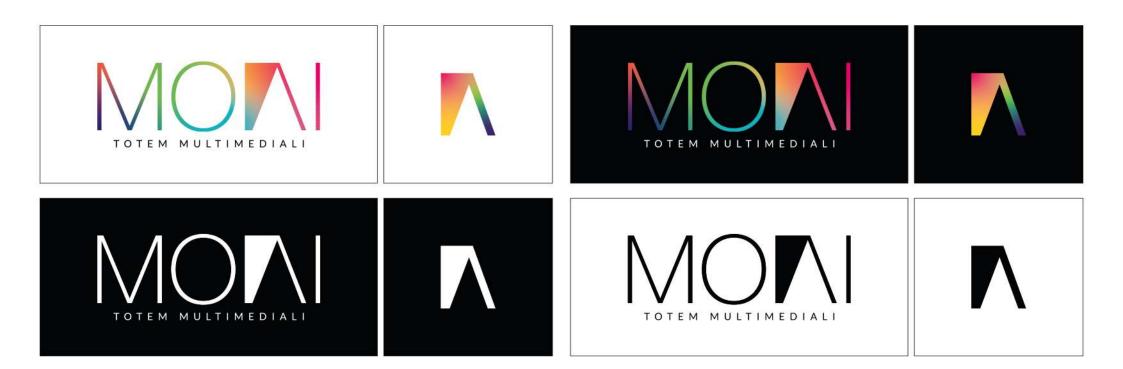

### 4. Background

On white or light colored backgrounds we can use our primary logomark or alternatively use the cut out variant using one of our colors. On black or dark colored backgrounds we can use our primary logomark or the cut out variant combining our colors.