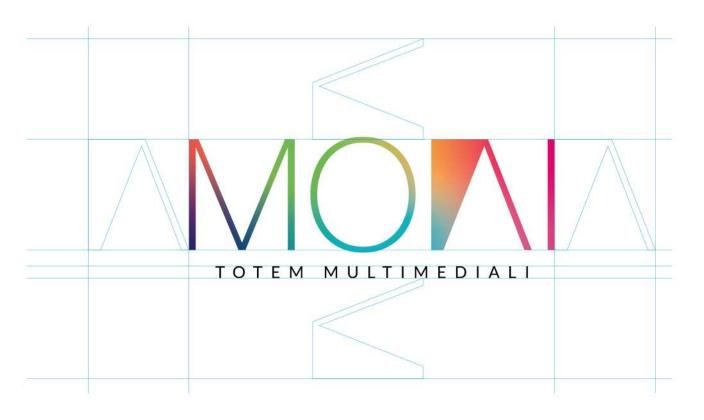

### 2. Clear Space

Clear space prevents type, imagery or other graphic elements from interfering with the legibility of our logo. No graphic elements should encroach the border around the logomark. This space is determined by the width of the A. To be safe, measure the clear space for primary logomark by the width of the A.