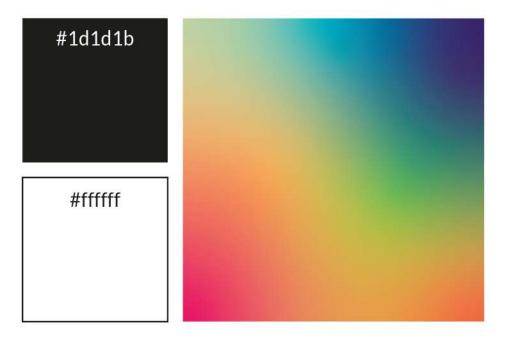

## 5. Colors Specification

#### **Primary colors**

#### Secondary colors

Primary colors can be used to create different combinations on the primary register, depending on the artwork.