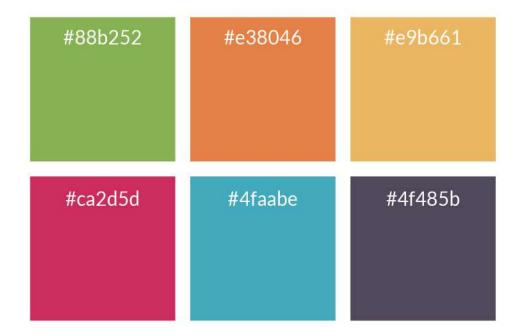

## 5. Colors Specification

#### **Primary colors**

#### Secondary colors

Primary colors can be used to create different combinations on the primary register, depending on the artwork.